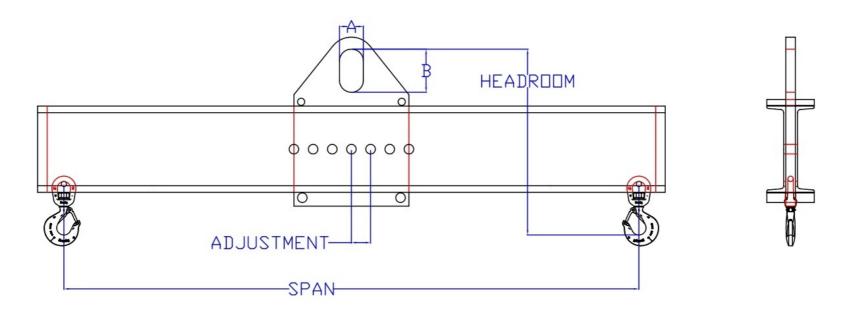

## Adjustable Lifting Beam (Pinned)

## Product Features:

- Adjustable bail (adjust before lifting)
- Extra holes available
- Swivel hooks supplied with latches
- Other capacities and spans available on request

| Adjustable Bail Beam Pinned |            |            |            |            |            |
|-----------------------------|------------|------------|------------|------------|------------|
| Capacity (Tons)             | SPAN       |            |            |            |            |
|                             | 6          | 10         | 12         | 16         | 20         |
|                             |            |            |            |            |            |
| 1                           | BAB0010072 | BAB0010120 | BAB0010144 | BAB0010192 | BAB0010240 |
| 2                           | BAB0020072 | BAB0020120 | BAB0020144 | BAB0020192 | BAB0020240 |
| 3                           | BAB0030072 | BAB0030120 | BAB0030144 | BAB0030192 | BAB0030240 |
| 5                           | BAB0050072 | BAB0050120 | BAB0050144 | BAB0050192 | BAB0050240 |
| 7 - 1/2                     | BAB0075072 | BAB0075120 | BAB0075144 | BAB0075192 | BAB0075240 |
| 10                          | BAB0100072 | BAB0100120 | BAB0100144 | BAB0100192 | BAB0100240 |
|                             |            |            |            |            |            |