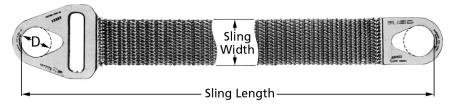

Type 2 Sling application

TYPE 1 for Choker and Basket

TYPE 2 for Basket **Hitches** 

Sling

width

2

3

8 \*

10 \*

12\*

Working Load Limit LBS (Design Factor 5:1) (G-35 Heavy Duty Carbon Steel Mesh)

60°

3,984

6,062

8,314

12,470