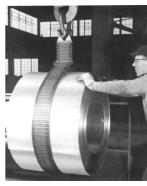

## Wire Mesh Slings

Wire Mesh Slings offer longest service life and are most resistant to rough treatment. Excellent for abrasive and sharp edge loads.

And YES, we do repairs and re-certifications.

Type 1 Sling application