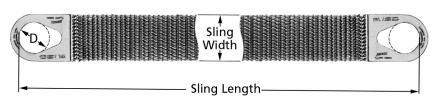

## Wire Mesh Slings

Wire Mesh Slings offer longest service life and are most resistant to rough treatment. Excellent for abrasive and sharp edge loads.

And YES, we do repairs and re-certifications.

Type 1 Sling application

Type 2 Sling application

TYPE 1 for Choker and Basket

TYPE 2 for Basket **Hitches** 

Sling

width

2

3

8 \*