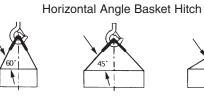

10 \*

12\*

Working Load Limit LBS (Design Factor 5:1) (G-35 Heavy Duty Carbon Steel Mesh)

60°

3,984

6,062

8,314

12,470

16,627

20,784

24,941

Choker<sup>(1)</sup>

2,300

3,500

4,800

7,200

9,600

12,000

14,400

90' Basket

4,600

7,000 9,600

14,400

19,200

24,000

28,800

45°

3,253

4,950

6,788

10,182

13,576

16,970

20,364

| 1                        |  |
|--------------------------|--|
| 30°                      |  |
| 2,300<br>3,500<br>4,800  |  |
| 7,200<br>9,600<br>12,000 |  |

14,400

D

inch

1-3/4

2-1/2

2-1/2

2-3/4

3-1/2

3-1/2

<sup>\*</sup> Delivery/Fabrication will have longer lead times

<sup>(1)</sup> Applies to Type 1 ONLY