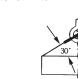

16,970

20,364

| 1                        |  |
|--------------------------|--|
| 30°                      |  |
| 2,300<br>3,500<br>4,800  |  |
| 7,200<br>9,600<br>12,000 |  |

14,400

D

inch

1-3/4

2-1/2

2-1/2

2-3/4

3-1/2

3-1/2

<sup>\*</sup> Delivery/Fabrication will have longer lead times

<sup>(1)</sup> Applies to Type 1 ONLY