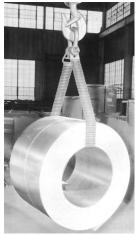

Type 2 Sling application

TYPE 1 for Choker and Basket

TYPE 2 for Basket **Hitches** 

Sling

width

2

3

8 \*